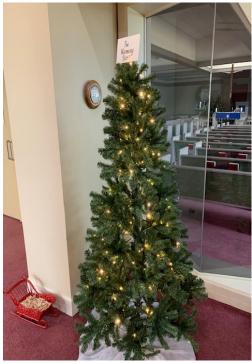

That's what Advent in Year C is for.

As part of expressing our love toward every neighbor, we have reintroduced our Warming Tree, where you can bring gloves, scarves, hats, and underwear for adults or children that will be distributed to homeless and domestic violence shelters in our Columbus community.

# December Mission Focus

Our Warming Tree stands in the Narthex awaiting us to decorate it with our gifts of new warm clothing such as socks, mittens, gloves, hats, and scarves for adults and children. The basket next to our tree is a new addition in response to the need of warm underwear for all ages (donated in original packaging). Donations will be taken until December 15th. We will deliver our gifts of love to Valley Rescue Women's and Children Center (Damascus Way). If you know of a specific need in our community that our donations can fulfill, please contact Zocia or Rose. We don't know the strangers whose toes and fingers our donations warm, but we show the warm and caring heart of Christ as we send our love out into our community. Happy decorating!