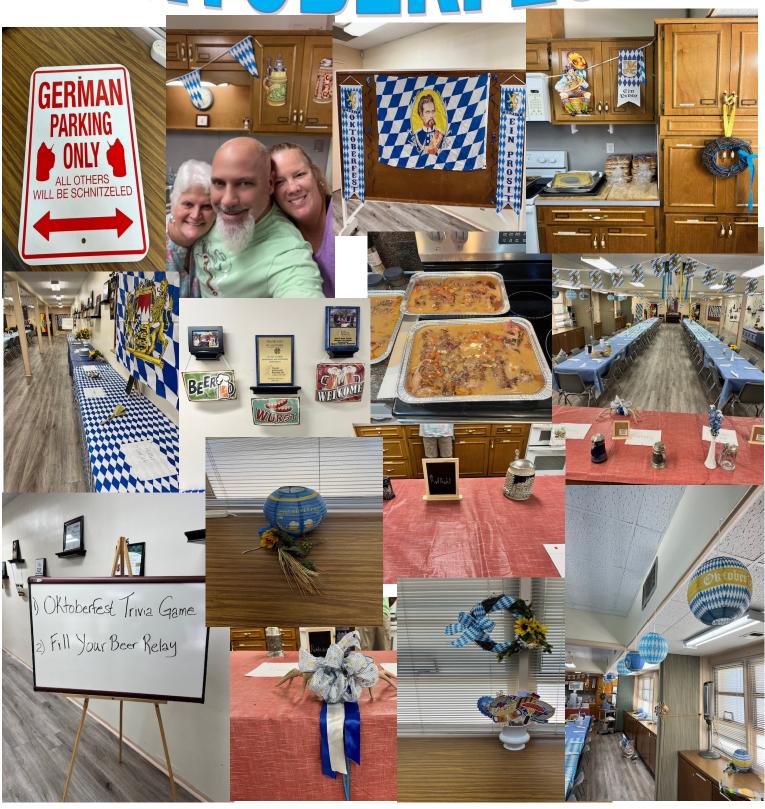

very neighbor and holiness toward God.

That's what Advent in Year C is for.

As part of expressing our love toward every neighbor, we have reintroduced our Warming Tree, where you can bring gloves, scarves, hats, and underwear for adults or children that will be distributed to homeless and domestic violence shelters in our Columbus community.

And as part of expressing our love toward God and one another, we will gather and worship on Wednesdays at 5:30 pm as well as on Sunday mornings.

So may this Advent be solemn, and hopeful; full of diligent attention and personal change. Above all, may our life and work together during this season help you abound in love more and more as together we see the Day of Christ's return ever approaching.

Peace in Christ,

**Pastor Taylor** 

OKTOBERFEST







# December Mission Focus



Our Warming Tree stands in the Narthex awaiting us to decorate it with our gifts of new warm clothing such as socks, mittens, gloves, hats, and scarves for adults and children. The basket next to our tree is a new addition in response to the need of warm underwear for all ages (donated in original packaging). Donations will be taken until December 15th. We will deliver our gifts of love to Valley Rescue Women's and Children Center (Damascus Way). If you know of a specific need in our community that our donations can fulfill, please contact Zocia or Rose. We don't know the strangers whose toes and fingers our donations warm, but we show the warm and caring heart of Christ as we send our love out into our community. Happy decorating!

You can go to https://g