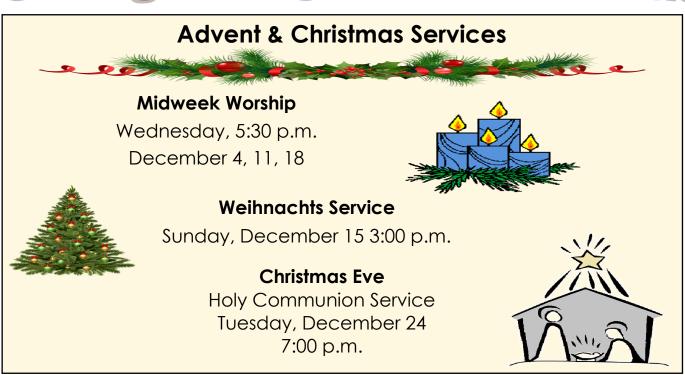

And as part of expressing our love toward God and one another, we will gather and worship on Wednesdays at 5:30 pm as well as on Sunday mornings.

So may this Advent be solemn, and hopeful; full of diligent attention and personal change. Above all, may our life and work together during this season help you abound in love more and more as together we see the Day of Christ's return ever approaching.

### CHRISTMAS POINSETTIAS

We will be decorating our Sanctuary with poinsettias for the Christmas Eve services, Tuesday, December 24, 2024. You may purchase the poinsettias through the Altar Guild.

Remembrances will be noted in our worship bulletin on Christmas Eve. If you wish to offer a plant(s) for Christmas, please complete the form and return to the Church or place in the offering plate. The cost of the plants is \$15.00 each. Make checks payable to St. Matthew and write 'poinsettias' on your check. Payment must be received at the time of the order.

### Orders are due by SUNDAY, DECEMBER 15, 2024.

| Poinsettias are given to the Giory of God by (Please Print Clearly) |
|---------------------------------------------------------------------|
| Name                                                                |
| In Memory of                                                        |
| In Honor of                                                         |