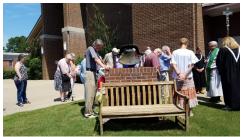

As we congregated outside after service to dedicate the new memorial bricks and military plaque for Tom Pollard and as Pastor Taylor offered prayers, I felt a quiet stillness as I stood with the cross in my hands. At the conclusion of the prayers as we said "Amen," it sounded as though the ones memorialized on the bricks joined in. It was a warm day, but as I stood at the path of the memorial bricks I felt and heard a breezy whisper. As I walked along the path, I began to see the loved ones for whom a brick was given. This is when I felt this dedication of bricks and plaque was a celebration of the lives of those who walked through the doors at St. Matthew over the years. Each of those men and women left their mark on our ministries and members at St. Matthew.