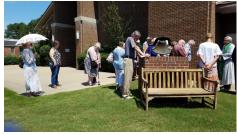

As we congregated outside after service to dedicate the new memorial bricks and military plaque for Tom Pollard and as Pastor Taylor offered prayers, I felt a quiet stillness as I stood with the cross in my hands. At the conclusion of the prayers as we said "Amen," it sounded as though the ones memorialized on the bricks joined in. It was a warm day, but as I stood at the path of the memorial bricks I felt and heard a breezy whisper. As I walked along the path, I began to see the loved ones for whom a brick was given. This is when I felt this dedication of bricks and plaque was a celebration of the lives of those who walked through the doors at St. Matthew over the years. Each of those men and women left their mark on our ministries and members at St. Matthew.