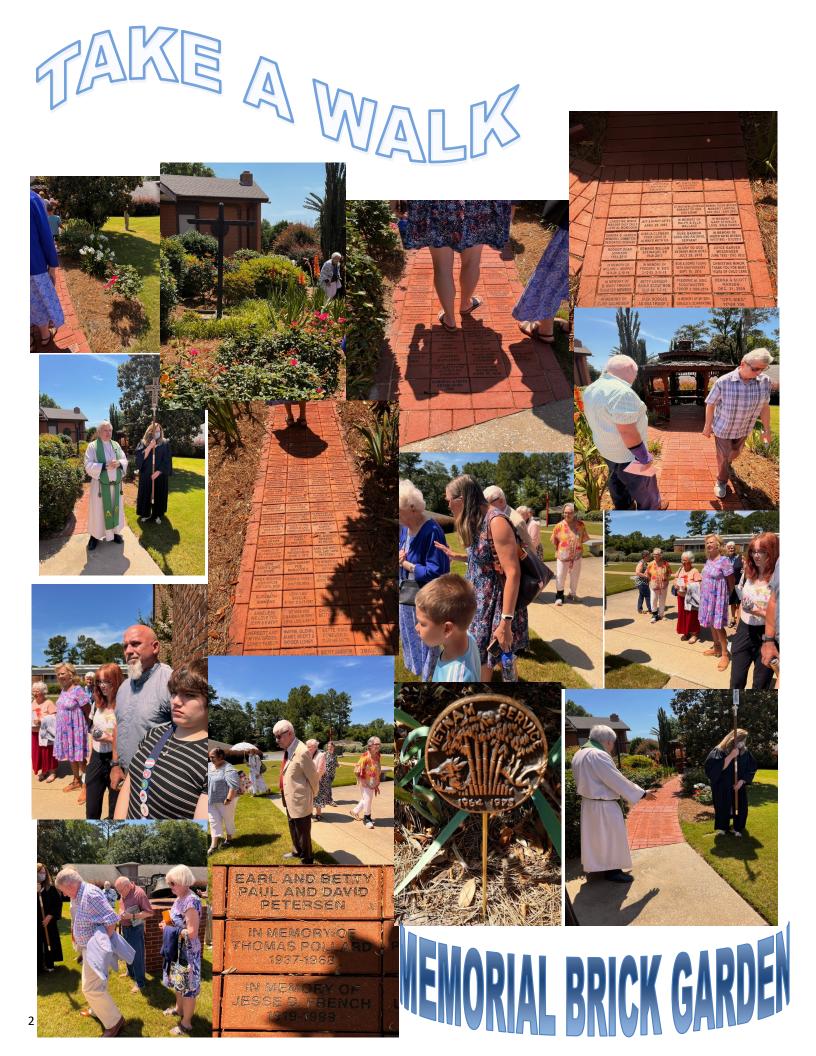

As we congregated outside after service to dedicate the new memorial bricks and military plaque for Tom Pollard and as Pastor Taylor offered prayers, I felt a quiet stillness as I stood with the cross in my hands. At the conclusion of the prayers as we said "Amen," it sounded as though the ones memorialized on the bricks joined in. It was a warm day, but as I stood at the path of the memorial bricks I felt and heard a breezy whisper. As I walked along the path, I began to see the loved ones for whom a brick was given. This is when I felt this dedication of bricks and plaque was a celebration of the lives of those who walked through the doors at St. Matthew over the years. Each of those men and women left their mark on our ministries and members at St. Matthew.

I am so thankful for the charter members and others throughout the years that helped keep that desire to establish and grow our church. Each of us have the same opportunity our charter members had 68 years ago--to believe in the Word preached, follow the Word, teach the Word to our younger generation and reach out to our neighbors in the community around our church. What might we celebrate next year and the years to come on our birthday/ anniversary Sunday?